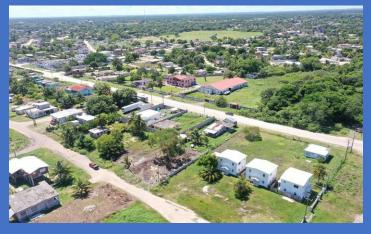

## Residential Lot Near The Sea! Finca Solana

- Located Finca Solana area of Corozal Town.
- Vacant Lot.
- Measures approximately 55 feet x 100 feet.
- **♣** Only a 2 Minute walk to the sea.
- Access to all Utilites.
- Situated near Grocery Stores, Restaurants, Hospital, Schools, Banks and to all the happening in Corozal Town.
- Solid to build your dream home!
- ♣ The Mexican Border is only a short 10-15-minute drive north of this property.