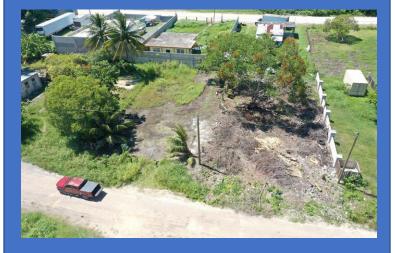

## Residential Lot Near The Sea! Finca Solana

- Located Finca Solana area of Corozal Town.
- Vacant Lot.
- Measures approximately 55 feet x 100 feet.
- **♣** Only a 2 Minute walk to the sea.
- Access to all Utilites.
- Situated near Grocery Stores, Restaurants, Hospital, Schools, Banks and to all the happening in Corozal Town.
- Solid to build your dream home!
- ♣ The Mexican Border is only a short 10-15-minute drive north of this property.