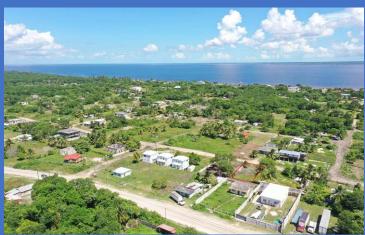

## Residential Lot Near The Sea! Finca Solana

- Located Finca Solana area of Corozal Town.
- Vacant Lot.
- Measures approximately 55 feet x 100 feet.
- **♣** Only a 2 Minute walk to the sea.
- Access to all Utilites.
- Situated near Grocery Stores, Restaurants, Hospital, Schools, Banks and to all the happening in Corozal Town.
- Solid to build your dream home!
- ♣ The Mexican Border is only a short 10-15-minute drive north of this property.