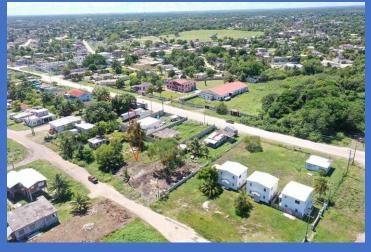

## Residential Lot Near The Sea! Finca Solana

- Located Finca Solana area of Corozal Town.
- Vacant Lot.
- Measures approximately 55 feet x 100 feet.
- **♣** Only a 2 Minute walk to the sea.
- Access to all Utilites.
- Situated near Grocery Stores, Restaurants, Hospital, Schools, Banks and to all the happening in Corozal Town.
- Solid to build your dream home!
- ♣ The Mexican Border is only a short 10-15-minute drive north of this property.