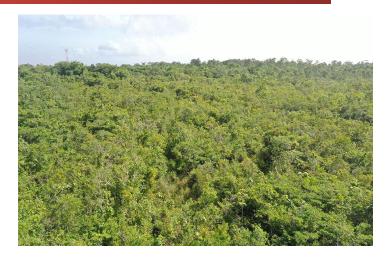

## 50 ACRES OF LUSH JUNGLE BELIZE REAL ESTATE

- Located midway between Belize City and Belmopan, just on the outskirts of the quiet village of Franks Eddy
- This 50 acre property is currently covered in untouched secondary forest. Just minutes away from the iconic Dark Knight Cave and Hellsgate rock formation.
- ≠ property would be ideal for eco-tourism or related development in the rainforest. With lush fertile soil, it also would be good for small scale agricultural development.
- ♣ Boasts approximately 1,200 feet of road frontage.
- access to portable water and electricity.

This sizeable property with pristine jungle in a highly desirable area is awaiting a new owner to create their paradise.