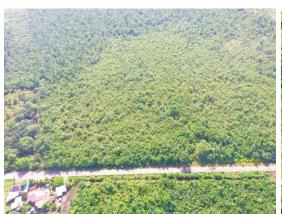

## 50 ACRES OF LUSH JUNGLE BELIZE REAL ESTATE

- Located midway between Belize City and Belmopan, just on the outskirts of the quiet village of Franks Eddy
- This 50 acre property is currently covered in untouched secondary forest. Just minutes away from the iconic Dark Knight Cave and Hellsgate rock formation.
- ≠ property would be ideal for eco-tourism or related development in the rainforest. With lush fertile soil, it also would be good for small scale agricultural development.
- ♣ Boasts approximately 1,200 feet of road frontage.
- access to portable water and electricity.

This sizeable property with pristine jungle in a highly desirable area is awaiting a new owner to create their paradise.