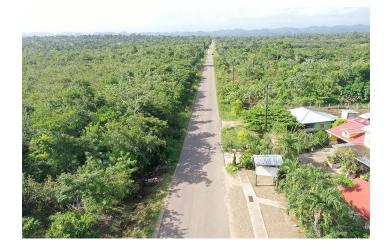

## 50 ACRES OF LUSH JUNGLE BELIZE REAL ESTATE

- Located midway between Belize City and Belmopan, just on the outskirts of the quiet village of Franks Eddy
- This 50 acre property is currently covered in untouched secondary forest. Just minutes away from the iconic Dark Knight Cave and Hellsgate rock formation.
- ≠ property would be ideal for eco-tourism or related development in the rainforest. With lush fertile soil, it also would be good for small scale agricultural development.
- ♣ Boasts approximately 1,200 feet of road frontage.
- access to portable water and electricity.

This sizeable property with pristine jungle in a highly desirable area is awaiting a new owner to create their paradise.