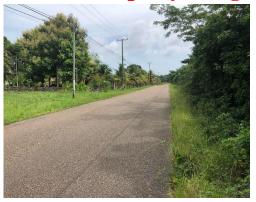

## 25 Acres near Archeological Site

**Price:** \$250,000 USD

**Property Size:** 25 Acres

- ♣ This 25-acre property is situated on the Old Northern Highway near Maskall Village, 9 miles off the Philip Goldson Highway.
- Boasting several hundred feet to road frontage and immediate access to electricity, this is perfect property with massive development potential. The property has several fruit trees including plantain, coconut, mangos along with mature Teak trees. Cohune trees which can be used for cooking oil and construction of thatch roof are abundant on the property. The property also boasts a well. The sounding villages have water system and are connected to the national electricity grid. Telephone and internet service are also accessible in the area.
- Boasting a 500 sq. ft. concrete structure and several incomplete structures, this property was once a tourism hub to the Altun Ha archeological site.
- Altun Ha is one of the most visited Mayan ruin in the country and Maruba Jungle Spa is just a few miles away this property. The Old Northern Highway and road to Altun Ha are paved. There are several residential farms in the area and several restaurants and gift shops are at the Altun Ha site. Wildlife Including: armadillos, bats, squirrels, aquti, foxes, paca, racoons, coati, Tapir, deer, crocodiles and hundreds of species of birds abound.