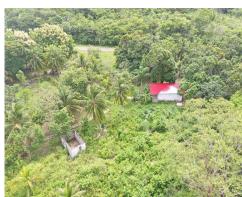

## 25 Acres near Archeological Site

**Price:** \$250,000 USD

**Property Size:** 25 Acres

- ♣ This 25-acre property is situated on the Old Northern Highway near Maskall Village, 9 miles off the Philip Goldson Highway.
- Boasting several hundred feet to road frontage and immediate access to electricity, this is perfect property with massive development potential. The property has several fruit trees including plantain, coconut, mangos along with mature Teak trees. Cohune trees which can be used for cooking oil and construction of thatch roof are abundant on the property. The property also boasts a well. The sounding villages have water system and are connected to the national electricity grid. Telephone and internet service are also accessible in the area.
- Boasting a 500 sq. ft. concrete structure and several incomplete structures, this property was once a tourism hub to the Altun Ha archeological site.
- Altun Ha is one of the most visited Mayan ruin in the country and Maruba Jungle Spa is just a few miles away this property. The Old Northern Highway and road to Altun Ha are paved. There are several residential farms in the area and several restaurants and gift shops are at the Altun Ha site. Wildlife Including: armadillos, bats, squirrels, aquti, foxes, paca, racoons, coati, Tapir, deer, crocodiles and hundreds of species of birds abound.