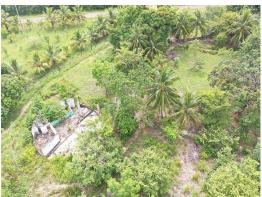

## 25 Acres near Archeological Site

**Price:** \$250,000 USD

**Property Size:** 25 Acres

- ♣ This 25-acre property is situated on the Old Northern Highway near Maskall Village, 9 miles off the Philip Goldson Highway.
- Boasting several hundred feet to road frontage and immediate access to electricity, this is perfect property with massive development potential. The property has several fruit trees including plantain, coconut, mangos along with mature Teak trees. Cohune trees which can be used for cooking oil and construction of thatch roof are abundant on the property. The property also boasts a well. The sounding villages have water system and are connected to the national electricity grid. Telephone and internet service are also accessible in the area.
- Boasting a 500 sq. ft. concrete structure and several incomplete structures, this property was once a tourism hub to the Altun Ha archeological site.
- Altun Ha is one of the most visited Mayan ruin in the country and Maruba Jungle Spa is just a few miles away this property. The Old Northern Highway and road to Altun Ha are paved. There are several residential farms in the area and several restaurants and gift shops are at the Altun Ha site. Wildlife Including: armadillos, bats, squirrels, aquti, foxes, paca, racoons, coati, Tapir, deer, crocodiles and hundreds of species of birds abound.