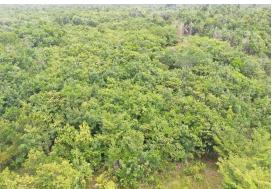

## 25 Acres near Archeological Site

**Price:** \$250,000 USD

**Property Size:** 25 Acres

- ♣ This 25-acre property is situated on the Old Northern Highway near Maskall Village, 9 miles off the Philip Goldson Highway.
- Boasting several hundred feet to road frontage and immediate access to electricity, this is perfect property with massive development potential. The property has several fruit trees including plantain, coconut, mangos along with mature Teak trees. Cohune trees which can be used for cooking oil and construction of thatch roof are abundant on the property. The property also boasts a well. The sounding villages have water system and are connected to the national electricity grid. Telephone and internet service are also accessible in the area.
- Boasting a 500 sq. ft. concrete structure and several incomplete structures, this property was once a tourism hub to the Altun Ha archeological site.
- Altun Ha is one of the most visited Mayan ruin in the country and Maruba Jungle Spa is just a few miles away this property. The Old Northern Highway and road to Altun Ha are paved. There are several residential farms in the area and several restaurants and gift shops are at the Altun Ha site. Wildlife Including: armadillos, bats, squirrels, aquti, foxes, paca, racoons, coati, Tapir, deer, crocodiles and hundreds of species of birds abound.