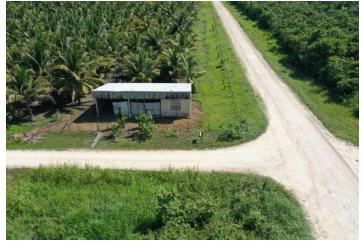

## Features:

-Located only 15 minutes from Belmopan and 10 minutes from Spanish Look Out.

-The property is over 528 ft. wide and over 2,700 ft. long with two structures.

-The first being a concrete structure is used as a garage and measures 24 ft. X 57 ft. While the second structure, a wooden open structure measures 27 ft. X 18 ft. The view from the wooden structure provides an amazing panoramic view of the property.