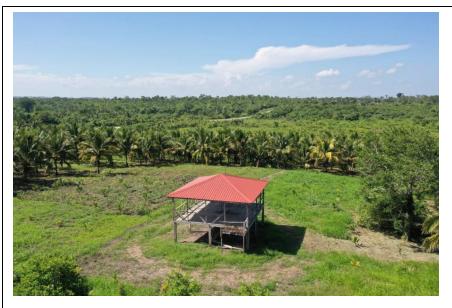

## Features:

-Located only 15 minutes from Belmopan and 10 minutes from Spanish Look Out.

-The property is over 528 ft. wide and over 2,700 ft. long with two structures.

-The first being a concrete structure is used as a garage and measures 24 ft. X 57 ft. While the second structure, a wooden open structure measures 27 ft. X 18 ft. The view from the wooden structure provides an amazing panoramic view of the property.

The topography is gently sloping with over six (6) acres under cultivation. The property features over 1,000 coconut trees, 200 lime trees and other fruit trees like mango, sour sap and cashew. The lime trees are inter-cropped between the coconut trees.