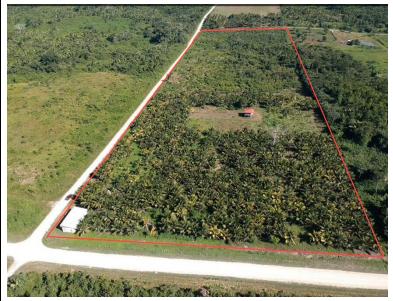

## Features:

-Located only 15 minutes from Belmopan and 10 minutes from Spanish Look Out.

-The property is over 528 ft. wide and over 2,700 ft. long with two structures.

-The first being a concrete structure is used as a garage and measures 24 ft. X 57 ft. While the second structure, a wooden open structure measures 27 ft. X 18 ft. The view from the wooden structure provides an amazing panoramic view of the property.

The topography is gently sloping with over six (6) acres under cultivation. The property features over 1,000 coconut trees, 200 lime trees and other fruit trees like mango, sour sap and cashew. The lime trees are inter-cropped between the coconut trees.