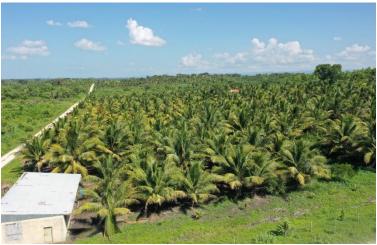

The topography is gently sloping with over six (6) acres under cultivation. The property features over 1,000 coconut trees, 200 lime trees and other fruit trees like mango, sour sap and cashew. The lime trees are inter-cropped between the coconut trees.