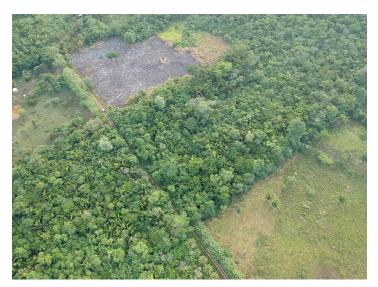

## 15 Acres Near Belmopan | Land In Belize

Fifteen acres at an unbeatable price in the Cayo District.

- located in the Cayo District is only approximately 8 miles south of Belmopan and 1.5 mile off the Hummingbird Highway.
- Features rich fertile soil and rolling hill with beautiful rain-forest covering the entire land. This area over the past 18 months is highly sought after.
- Good access to on an all weather gravel road.
- Location appeals to any type of development whether for agricultural purpose, agrotourism, agroforestry use or a home-site development.
- The quaint Mennonite farming community of Springfield is not far away from this property.