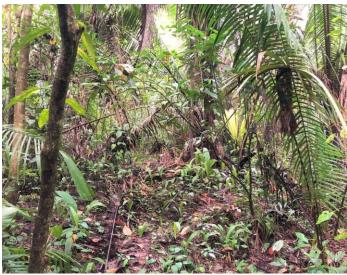

## 15 Acres Near Belmopan | Land In Belize

Fifteen acres at an unbeatable price in the Cayo District.

- located in the Cayo District is only approximately 8 miles south of Belmopan and 1.5 mile off the Hummingbird Highway.
- Features rich fertile soil and rolling hill with beautiful rain-forest covering the entire land. This area over the past 18 months is highly sought after.
- Good access to on an all weather gravel road.
- Location appeals to any type of development whether for agricultural purpose, agrotourism, agroforestry use or a home-site development.
- The quaint Mennonite farming community of Springfield is not far away from this property.