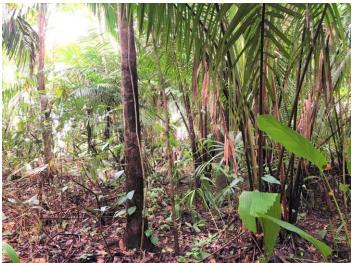

## 15 Acres Near Belmopan | Land In Belize

Fifteen acres at an unbeatable price in the Cayo District.

- located in the Cayo District is only approximately 8 miles south of Belmopan and 1.5 mile off the Hummingbird Highway.
- Features rich fertile soil and rolling hill with beautiful rain-forest covering the entire land. This area over the past 18 months is highly sought after.
- Good access to on an all weather gravel road.
- Location appeals to any type of development whether for agricultural purpose, agrotourism, agroforestry use or a home-site development.
- The quaint Mennonite farming community of Springfield is not far away from this property.